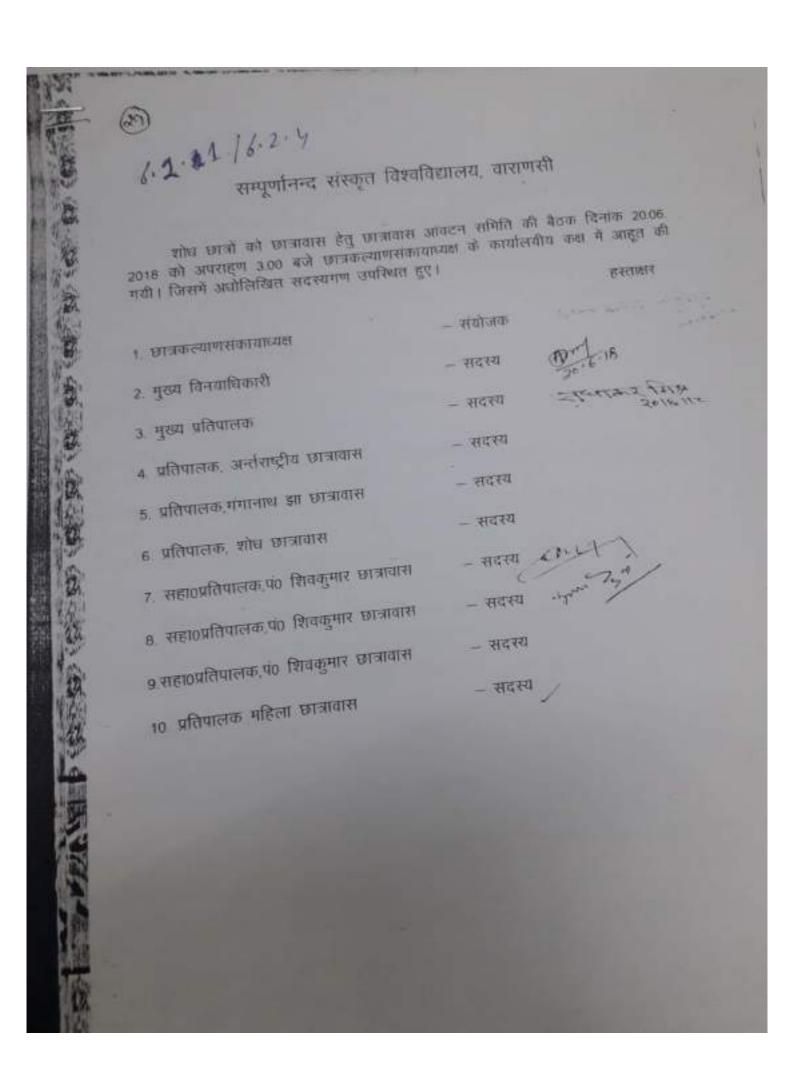

सत्र 2021-22 वर्षीय छात्रों को छात्रावास हेतु छात्रावास आंवटन समिति की बैटक दिनांक 24.09.2021 को अपराहण 2.00 बजे छात्रकल्याणसंकायाध्यक्ष के कार्यालयीय कक्ष मे आहूत की गयी। जिसमें अधोलिखित सदस्यगण उपस्थित हुए -

| 1 | 10 30 | TOWN IN | TOTAL | स्याध्यक्ष |  |
|---|-------|---------|-------|------------|--|

2 मुख्य विनयाधिकारी

3 मुख्य प्रतिपालक

4. प्रतिपालक, अन्तराष्ट्रीय छात्रावास

5. प्रतिपालक गंगानाथ झा छात्रावास

6. प्रतिपालक, शोध छात्रावास

सहाठप्रतिपालक.प० शिवकुमार छात्रावास

सङ्ख्यातिपालक,पं० शिवकुमार छात्रावास

9 सहाठप्रतिपालक, ५० शिवकुमार छात्रायास

10. प्रतिपालक महिला छात्रावास

– संयोजक

- सदस्य 🔩 😂

- सदस्य अपन्य नाज भुरत्या । - सदस्य - १९७५

- सदस्य шर्

- सदस्य सन्दर्

- सदस्य 🔠 🖰

- सदस्य १ केटा- रीज

## निर्णय

मुख्य प्रतिपालक छात्रावास ने अवगत कराया कि माननीय कुलपति जी के आदेशानुसार दिनांक 25.09.2021 को सभी छात्रावास खाली कराया जाना है, उक्त के आलोक में समिति ने छात्रकल्याणसंकायाध्यक्ष को अधिकृत किया कि माननीय कुलपति जी से वार्ता कर वस्तु रिथति से अवगत करा दे. कुलपति जी के आदेश के उपरान्त अगली बैठक बुलाकर छात्रावास आवंटन के सम्बन्ध में निर्णय लिया जायेगा।